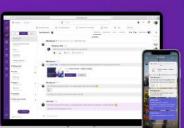

## TEAMCHAT BEYOND EMAIL COMMUNICATION.

IceWarp, an enhanced collaboration platform that helps you combine all of your conversations, chat, email messages in a single dashboard.

Email and TeamChat connected to help you share, edit & create drafts with colleagues, integrated with shared inbox.