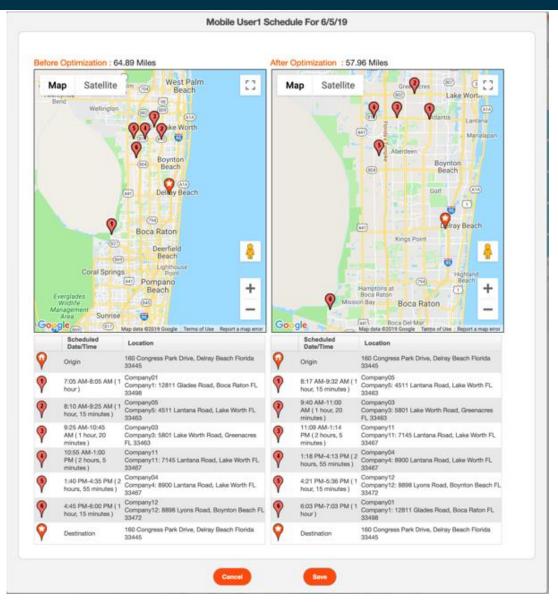

#### Features: Route Optimization

# Powerful route optimization to minimize overall distance travelled

- Less gas
- Less wear and tear
- Optimize revenues
   (able to perform more jobs during the day)

Powered by MobiWork