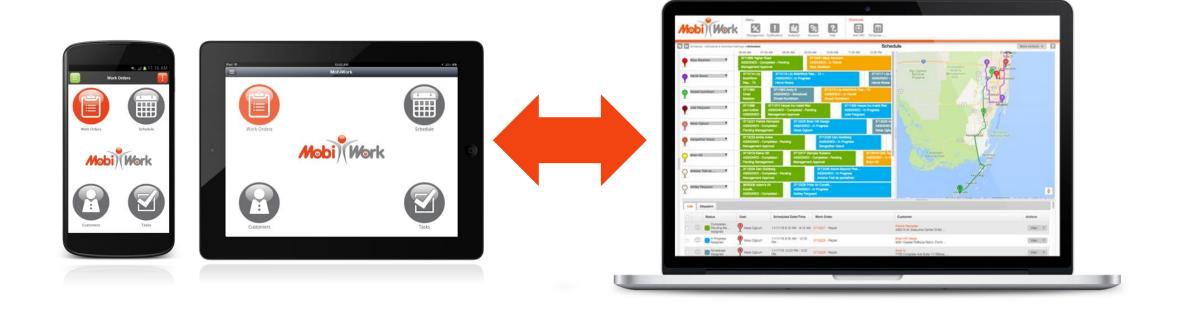

## Smartphone and Cloud-Based

#### **Smartphone / Tablet / Rugged Device and Cloud-Based:**

Powered by MobiWork