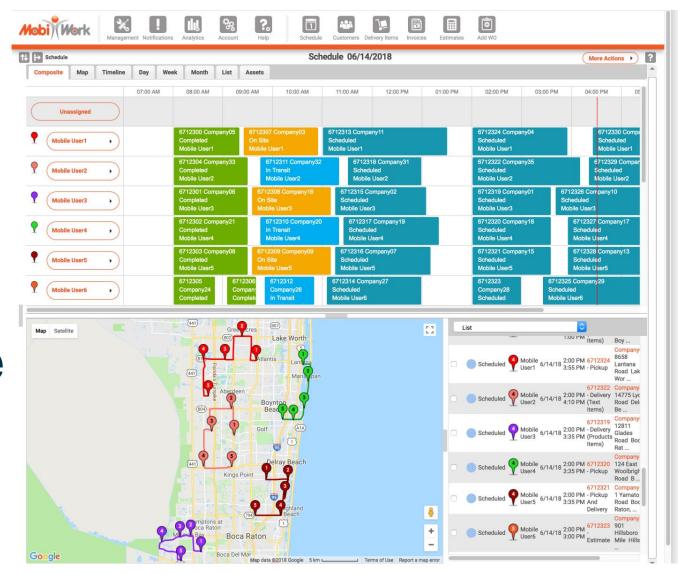

#### Feature: Scheduling & Job Status Visualization

Responsive, streamlined and intuitive user interface

Powered by MobiWork

## Features: Scheduling and Dispatching

Powerful yet simple to use scheduling & dispatching capabilities to send the best person at the best time

Powered by MobiWork