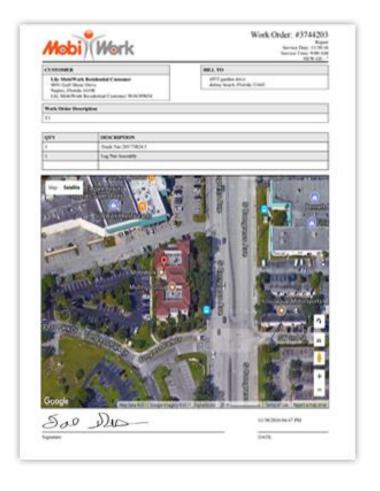

, Rugged Devices | Easy to Learn & Use                  | Safe, Secure & Scalable       |
| Workflows Automation                 | Mobile Forms                         | Open & Extensible             |

Powered by MobiWork

# sage

#### Feature: Scheduling & Job Status Visualization

Responsive, streamlined and intuitive user interface





Powered by MobiWork

## Features: Scheduling and Dispatching

Powerful yet simple to use scheduling & dispatching capabilities to send the best person at the best time





Powered by MobiWork

#### Features: Route Optimization

# Powerful route optimization to minimize overall distance travelled

- Less gas
- Less wear and tear
- Optimize revenues
   (able to perform more jobs during the day)





Powered by MobiWork

#### Features: Work Orders









Powered by MobiWork

## sage

## Features: Load Management





| rehouse to User |                                                                                       |                                                              |                                                                                         |
|-----------------|---------------------------------------------------------------------------------------|--------------------------------------------------------------|-----------------------------------------------------------------------------------------|
| rehouse to User |                                                                                       |                                                              |