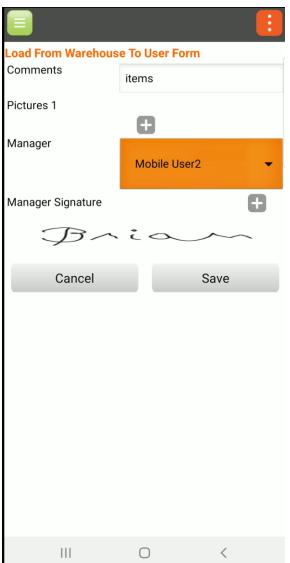

## Features: Load Management

| rehouse to User |                                                                                       |                                                              |                                                                                         |
|-----------------|---------------------------------------------------------------------------------------|--------------------------------------------------------------|-----------------------------------------------------------------------------------------|
| rehouse to User |                                                                                       |                                                              |                                                                                         |
| ne 5. 2019      |                                                                                       |                                                              |                                                                                         |
|                 |                                                                                       |                                                              |                                                                                         |
|                 |                                                                                       |                                                              |                                                                                         |
|                 |                                                                                       |                                                              |                                                                                         |
|                 |                                                                                       |                                                              |                                                                                         |
|                 |                                                                                       |                                                              |                                                                                         |
|                 |                                                                                       | Serial Numbers                                               |                                                                                         |
|                 |                                                                                       |                                                              |                                                                                         |
|                 |                                                                                       |                                                              |                                                                                         |
| Asset           | 1.0                                                                                   | SN00037                                                      |                                                                                         |
|                 |                                                                                       |                                                              |                                                                                         |
|                 |                                                                                       |                                                              |                                                                                         |
|                 |                                                                                       |                                                              |                                                                                         |
|                 |                                                                                       |                                                              |                                                                                         |
|                 | ne 5, 2019 ne 5, 2019 3:28 PM nbile User2 227541  Event Item Type Product Asset Asset | Event Item Type   Quantity     Product   1.0     Asset   1.0 | Event Item Type   Quantity   Serial Numbers     Product   1.0     Asset   1.0   SN00039 |