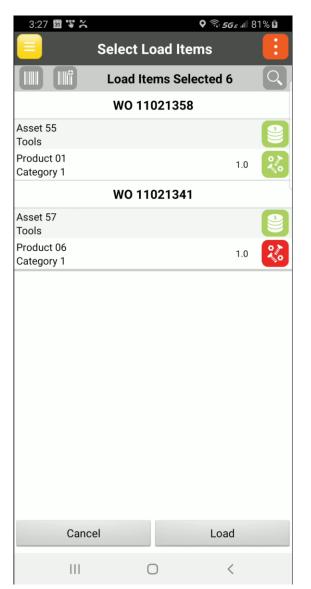

## Features: Load Management

| rehouse to User |                                                                                       |                                                              |                                                                                         |
|-----------------|---------------------------------------------------------------------------------------|--------------------------------------------------------------|-----------------------------------------------------------------------------------------|
| rehouse to User |                                                                                       |                                                              |                                                                                         |
| ne 5. 2019      |                                                                                       |                                                              |                                                                                         |
|                 |                                                                                       |                                                              |                                                                                         |
|                 |                                                                                       |                                                              |                                                                                         |
|                 |                                                                                       |                                                              |                                                                                         |
|                 |                                                                                       |                                                              |                                                                                         |
|                 |                                                                                       |                                                              |                                                                                         |
|                 |                                                                                       | Serial Numbers                                               |                                                                                         |
|                 |                                                                                       |                                                              |                                                                                         |
|                 |                                                                                       |                                                              |                                                                                         |
| Asset           | 1.0                                                                                   | SN00037                                                      |                                                                                         |
|                 |                                                                                       |                                                              |                                                                                         |
|                 |                                                                                       |                                                              |                                                                                         |
|                 |                                                                                       |                                                              |                                                                                         |
|                 |                                                                                       |                                                              |                                                                                         |
|                 | ne 5, 2019 ne 5, 2019 3:28 PM nbile User2 227541  Event Item Type Product Asset Asset | Event Item Type   Quantity     Product   1.0     Asset   1.0 | Event Item Type   Quantity   Serial Numbers     Product   1.0     Asset   1.0   SN00039 |