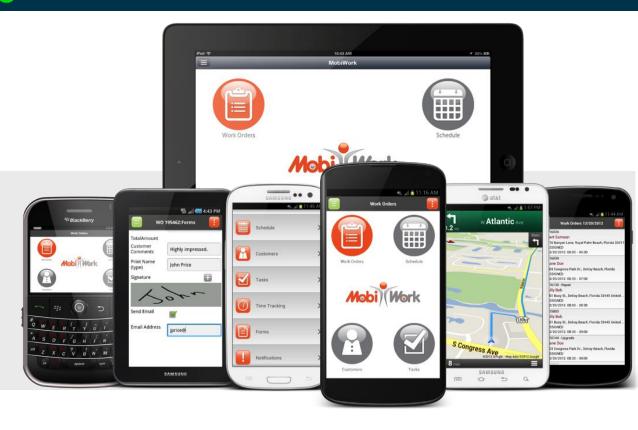

#### Features: Hardware Platforms & Carriers

## **Multiple platforms:**

Smartphones, Tablets, Rugged Devices Android, Apple IOS, *BlackBerry* 

#### **Carrier agnostic:**

Deploy with a single or multiple carriers

Switch at any time from one carrier to another

Powered by MobiWork