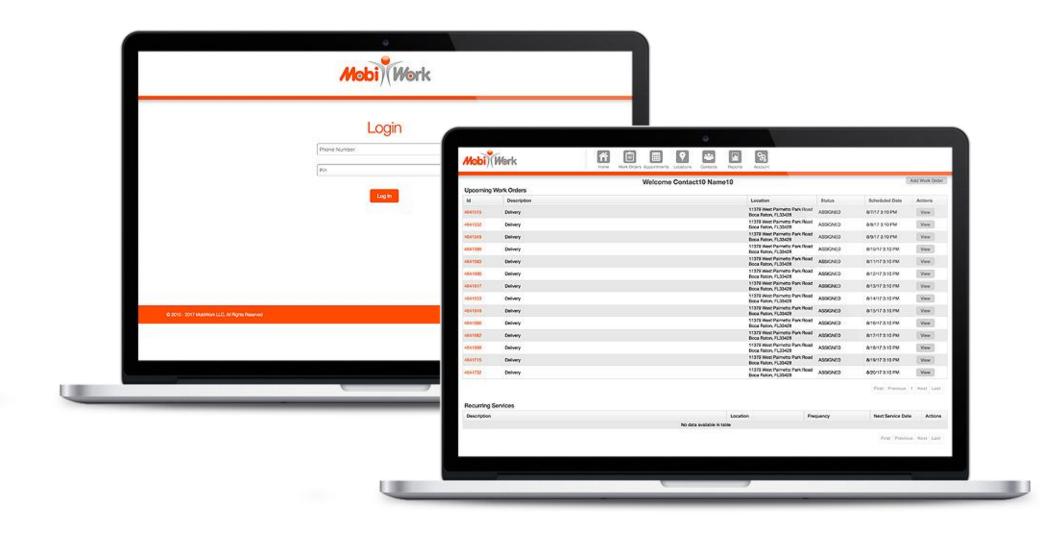

#### Feature: Scheduling & Job Status Visualization

Responsive, streamlined and intuitive user interface

Powered by MobiWork

## Features: Scheduling and Dispatching

Powerful yet simple to use scheduling & dispatching capabilities to send the best person at the best time

Powered by MobiWork