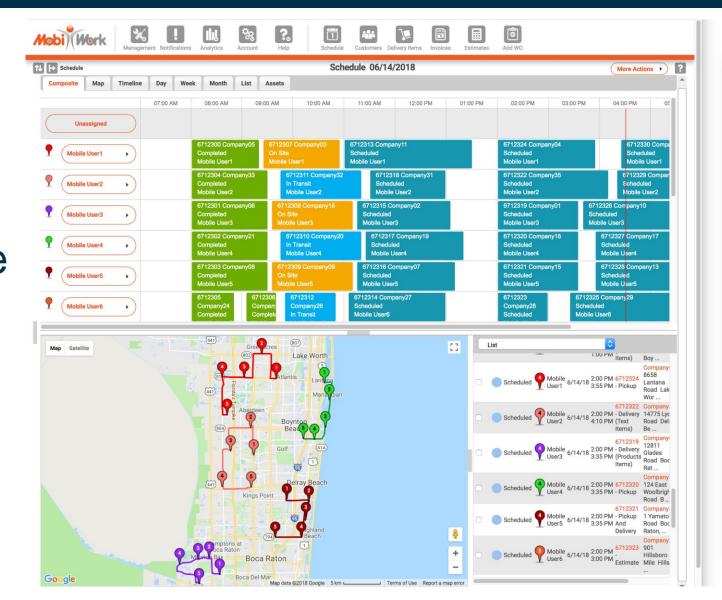

#### Feature: Scheduling & Job Status Visualization

Responsive, streamlined and intuitive user interface

Powered by MobiWork

## Features: Scheduling and Dispatching

Powerful yet simple to use scheduling & dispatching capabilities to send the best person at the best time

Powered by MobiWork