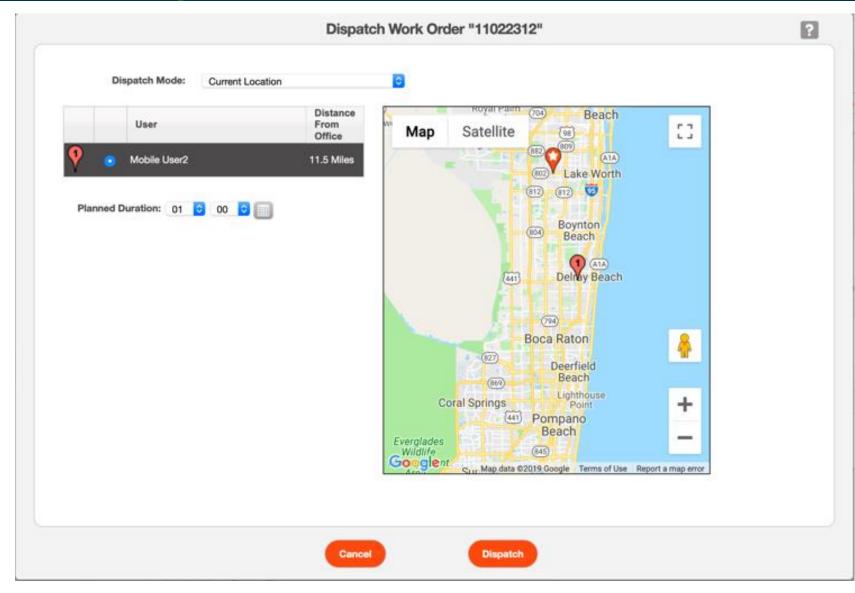

## Features: Scheduling and Dispatching

Powerful yet simple to use scheduling & dispatching capabilities to send the best person at the best time

Powered by MobiWork